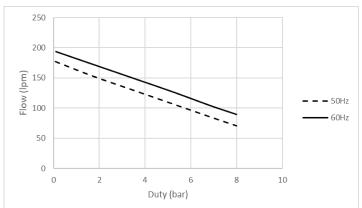

**TECHNICAL DATA SHEET**

| MODEL NO.            | MAX. PRESSURE |     | VOLTAGE | FREQUENCY | HP  | kW   | NET WT. |     | AMPS    | TANK SIZE |
|----------------------|---------------|-----|---------|-----------|-----|------|---------|-----|---------|-----------|
|                      | PSI           | BAR |         |           |     |      | lbs.    | kg  |         |           |
| 1069207 (2x106R-40M) | 116           | 8   | 230VAC  | 50Hz/60Hz | 1.5 | 1.12 | 234     | 106 | 7.6/7.3 | 40L       |

#### NOTES

- 1. TECHNICAL DATA SUBJECT TO CHANGE WITHOUT NOTICE
- 2. ALL DIMENSIONS ARE FOR REFERNCE ONLY.

NORMAL AMBIENT \_\_\_\_\_0-40 °C / 40-104 °F

RELATIVE HUMIDITY 0/90% NON CONDENSING

ENVIRONMENT CLEAN / DUST FREE

REGULATORY \_\_\_\_\_CE, UKCA



#### **PRODUCT PERFORMANCE:**





#### **PRODUCT DIMENSIONS:**







Pricing on any accessories shown can be found by keying the part number into the search box on our website.

The specifications listed in this brochure are subject to change by the manufacturer and therefore cannot be guaranteed to be correct. If there are aspects of the specification that must be guaranteed, please provide these to our sales team so that details can be confirmed.

## www.wolflabs.co.uk

Tel: 01759 301142

Fax: 01759 301143

sales@wolflabs.co.uk

Please contact us if this literature doesn't answer all your questions.