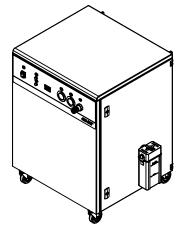

### **TECHNICAL DATA SHEET**

| MODEL NO.            | MAX. PRESSURE |     | VOLTAGE | FREQUENCY | HP  | kW   | NET WT. |     | AMPS    | TANK SIZE |
|----------------------|---------------|-----|---------|-----------|-----|------|---------|-----|---------|-----------|
|                      | PSI           | BAR |         |           |     |      | lbs.    | kg  |         |           |
| 1069207 (2x106R-40M) | 116           | 8   | 230VAC  | 50Hz/60Hz | 1.5 | 1.12 | 234     | 106 | 7.6/7.3 | 40L       |