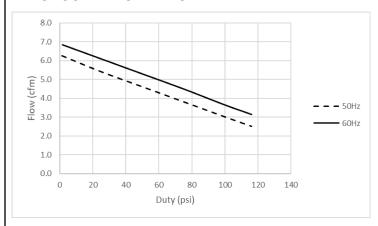

## **TECHNICAL DATA SHEET**

| MODEL NO.            | MAX. PRESSURE |     | VOLTAGE | FREQUENCY | HP  | kW   | NET WT. |     | AMPS    | TANK SIZE |
|----------------------|---------------|-----|---------|-----------|-----|------|---------|-----|---------|-----------|
|                      | PSI           | BAR |         |           |     |      | lbs.    | kg  |         |           |
| 1069207 (2x106R-40M) | 116           | 8   | 230VAC  | 50Hz/60Hz | 1.5 | 1.12 | 234     | 106 | 7.6/7.3 | 40L       |

#### NOTES

- 1. TECHNICAL DATA SUBJECT TO CHANGE WITHOUT NOTICE
- 2. ALL DIMENSIONS ARE FOR REFERNCE ONLY.

NORMAL AMBIENT \_\_\_\_\_0-40 °C / 40-104 °F

RELATIVE HUMIDITY 0/90% NON CONDENSING

ENVIRONMENT CLEAN / DUST FREE

REGULATORY \_\_\_\_\_CE, UKCA



#### **PRODUCT PERFORMANCE:**





#### **PRODUCT DIMENSIONS:**







Pricing on any accessories shown can be found by keying the part number into the search box on our website.

The specifications listed in this brochure are subject to change by the manufacturer and therefore cannot be guaranteed to be correct. If there are aspects of the specification that must be guaranteed, please provide these to our sales team so that details can be confirmed.

## www.wolflabs.co.uk

Tel: 01759 301142

Fax: 01759 301143

sales@wolflabs.co.uk

Please contact us if this literature doesn't answer all your questions.